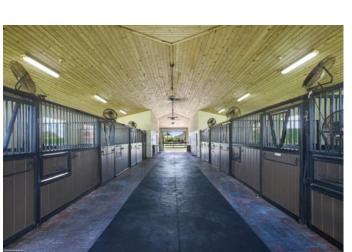

## **Just Listed!**

14399 Rolling Rock Place Wellington, FL

Pristine Saddle Trail farm on 5 acres along the bridle path to Palm Beach International Equestrian Center. Spacious, bright pool home with 4 bedrooms, 4 bathrooms, and 2 barns totaling 12 stalls. The barns feature an automatic fly spray system, 2 air-conditioned tack rooms, and 2 wash stalls with hot and cold water. Twelve irrigated paddocks line the property, as well as a 26,000 square foot GGT arena and 30,000 square foot grass jump field. Completely renovated in 2015, the home features a gourmet kitchen with gas range, double ovens, and microwave, all by Wolf. Additionally, a Sub-Zero fridge, 2 Sub-Zero wine fridges, and 2 Asko dishwashers are included in the kitchen. Upgrades throughout the home include travertine floors, solid core doors, nickel finishes, cast-iron bathtubs, custom millwork, wholehouse Sonos sounds system, and security cameras. The entire property runs off a reverse osmosis water treatment system and features a generator that runs the house and barns.