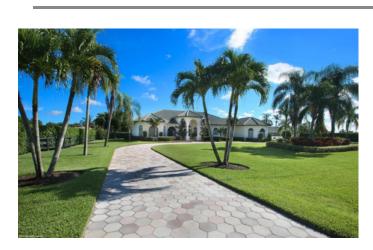

## **Just Listed!**

14399 Rolling Rock Place Wellington, FL

Pristine Saddle Trail farm on 5 acres along the bridle path to Palm Beach International Equestrian Center. Spacious, bright pool home with 4 bedrooms, 4 bathrooms, and 2 barns totaling 12 stalls. The barns feature an automatic fly spray system, 2 air-conditioned tack rooms, and 2 wash stalls with hot and cold water. Twelve irrigated paddocks line the property, as well as a 26,000 square foot GGT arena and 30,000 square foot grass jump field. Completely renovated in 2015, the home features a gourmet kitchen with gas range, double ovens, and microwave, all by Wolf. Additionally, a Sub-Zero fridge, 2 Sub-Zero wine fridges, and 2 Asko dishwashers are included in the kitchen. Upgrades throughout the home include travertine floors, solid core doors, nickel finishes, cast-iron bathtubs, custom millwork, wholehouse Sonos sounds system, and security cameras. The entire property runs off a reverse osmosis water treatment system and features a generator that runs the house and barns.