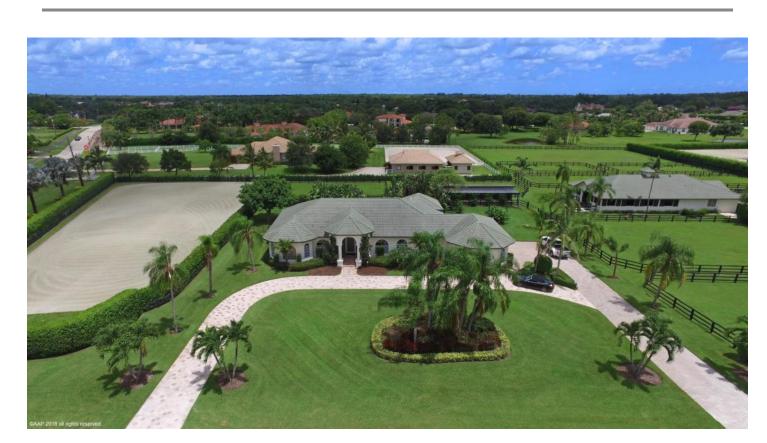

## **Just Listed!**

14399 Rolling Rock Place Wellington, FL

Pristine Saddle Trail farm on 5 acres along the bridle path to Palm Beach International Equestrian Center. Spacious, bright pool home with 4 bedrooms, 4 bathrooms, and 2 barns totaling 12 stalls. The barns feature an automatic fly spray system, 2 air-conditioned tack rooms, and 2 wash stalls with hot and cold water. Twelve irrigated paddocks line the property, as well as a 26,000 square foot GGT arena and 30,000 square foot grass jump field. Completely renovated in 2015, the home features a gourmet kitchen with gas range, double ovens, and microwave, all by Wolf. Additionally, a Sub-Zero fridge, 2 Sub-Zero wine fridges, and 2 Asko dishwashers are included in the kitchen. Upgrades throughout the home include travertine floors, solid core doors, nickel finishes, cast-iron bathtubs, custom millwork, wholehouse Sonos sounds system, and security cameras. The entire property runs off a reverse osmosis water treatment system and features a generator that runs the house and barns.