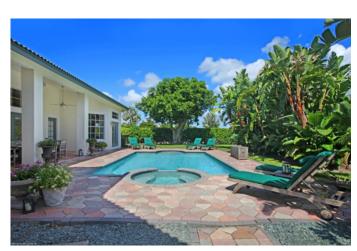

## **Just Listed!**

14399 Rolling Rock Place Wellington, FL

Pristine Saddle Trail farm on 5 acres along the bridle path to Palm Beach International Equestrian Center. Spacious, bright pool home with 4 bedrooms, 4 bathrooms, and 2 barns totaling 12 stalls. The barns feature an automatic fly spray system, 2 air-conditioned tack rooms, and 2 wash stalls with hot and cold water. Twelve irrigated paddocks line the property, as well as a 26,000 square foot GGT arena and 30,000 square foot grass jump field. Completely renovated in 2015, the home features a gourmet kitchen with gas range, double ovens, and microwave, all by Wolf. Additionally, a Sub-Zero fridge, 2 Sub-Zero wine fridges, and 2 Asko dishwashers are included in the kitchen. Upgrades throughout the home include travertine floors, solid core doors, nickel finishes, cast-iron bathtubs, custom millwork, wholehouse Sonos sounds system, and security cameras. The entire property runs off a reverse osmosis water treatment system and features a generator that runs the house and barns.